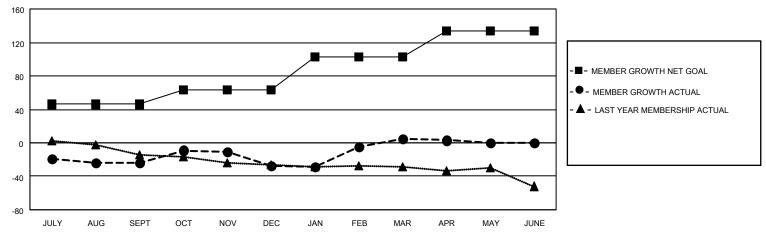

#### GOALS AND ACTUAL MEMBERS CUMULATIVE

| DROPPED CLUBS: 2 |     | 31 CLUBS OF 45 ADDED 1 OR<br>MORE NEW MEMBERS | GENDER DISTRIBUTION       |              |  |
|------------------|-----|-----------------------------------------------|---------------------------|--------------|--|
|                  |     |                                               |                           | 535 (52.76%) |  |
|                  |     |                                               | FEMALE                    | 479 (47.24%) |  |
| DROPPED MEMBERS  |     |                                               | NON BINARY                | 0 (0.00%)    |  |
|                  |     |                                               | PREFER NOT TO ANSWER      | 0 (0.00%)    |  |
| DECEASED         | 14  |                                               |                           |              |  |
| CLUB CANCELLED   | 3   | CLICK HERE FOR CUMULATIVE                     | TOTAL FAMILY UNIT MEMBERS | 265          |  |
| OTHER            | 102 | MEMBERSHIP DATA                               |                           |              |  |
| TOTAL            | 119 |                                               | FAMILY MEMBERS PAYING HAI | F DUES 134   |  |
|                  |     |                                               |                           |              |  |